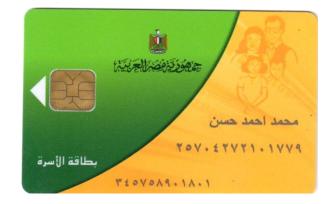

### **Family Card**

- Social Safety Nets is a major concern Egypt. Subsidy was 9% of the GDP until 2 years ago and is getting as high as 11% this year
- 14 Million families (4 Quintiles of Society !!)
- EMV Sim-based card
- Capable of carrying 8 applications