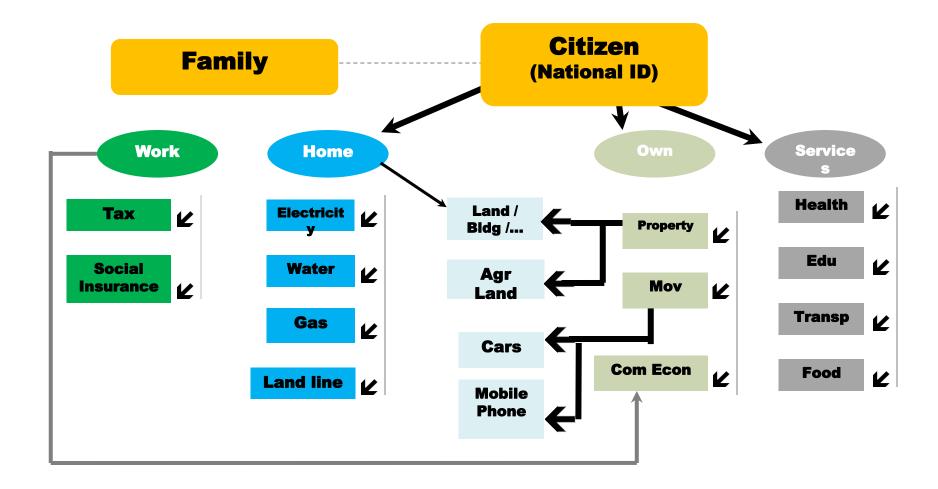

o spread
- Close classical window





- Project was a hit in elections
- SMS, maps for location, ...





Google Search I'm Feeling Lucky

SMS: 5151 Call: 140



**AD**-14/29



## **Second Generation**

### **Family Card**

- Social Safety Nets is a major concern Egypt. Subsidy was 9% of the GDP until 2 years ago and is getting as high as 11% this year
- 14 Million families (4 Quintiles of Society !!)
- EMV Sim-based card
- Capable of carrying 8 applications





Fully outsourced

(buy the service - pay the transaction fee)

- 3 companies to avoid monopoly
- 26K outlet for groceries
- 3300 outlet for cash + ATM
- Call center



### - Saving 1.1B EGP

## **Transaction Work-Flow Food Stamp Services**





### **Third Generation**

## Mobile







## National Databases Frame-Relationship



#### **Service Oriented Architecture Government to Government Bus**



**AD**-20/29

# Seamless Government is a set of agencies working together as a single entity, generating integrated responses to community needs.





# Distributed approach No one can get hold of several pieces of information





## Health services



6





#### **Drive Connected Society**



**Personalized Experiences | Mobile Citizens – Worker - Leaders - Social Connections** 

## How to latch to get maximum thrust ?







#### **Target** → **Development** Map

#### **Endless Possibilities Optimum Decision making**

#### Citizen Satisfaction





## **THANK YOU**

ahmed@amdarwish.com www.amdarwish.com