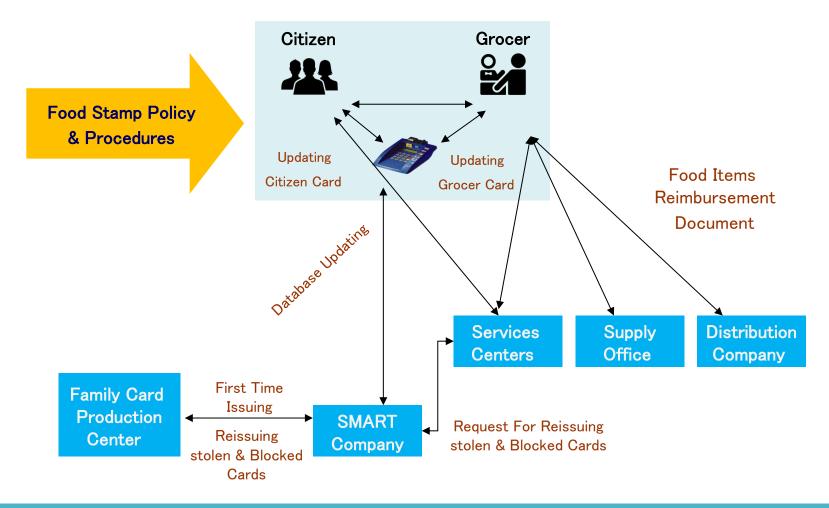

pt.gov.eg

Innovation to match culture



Ň

Cash on delivery 2004

SMS 2005

- Courage to spread
- Close classical window





- Project was a hit in elections
- SMS, maps for location, ...





Google Search I'm Feeling Lucky

SMS: 5151 Call: 140



**AD**-14/29



## **Second Generation**

### **Family Card**

- Social Safety Nets is a major concern Egypt. Subsidy was 9% of the GDP until 2 years ago and is getting as high as 11% this year
- 14 Million families (4 Quintiles of Society !!)
- EMV Sim-based card
- Capable of carrying 8 applications





Fully outsourced

(buy the service - pay the transaction fee)

- 3 companies to avoid monopoly
- 26K outlet for groceries
- 3300 outlet for cash + ATM
- Call center



### - Saving 1.1B EGP

## **Transaction Work-Flow Food Stamp Services**





### **Third Generation**

## Mobile







## National Databases Frame-Relationship



#### **Service Oriented Architecture Government to Government Bus**



**AD**-20/29

# Seamless Government is a set of agencies working together as a single entity, generating integrated responses to community needs.





# Distributed approach No one can get hold of several pieces of information





## Health services



6





#### **Drive Connected Society**



**Personalized Experiences | Mobile Citizens – Worker - Leaders - Social Connections** 

## How to latch to get maximum thrust ?







#### **Target** → **Development** Map

#### **Endless Possibilities Optimum Decision making**

#### Citizen Satisfaction





## **THANK YOU**

ahmed@amdarwish.com www.amdarwish.com