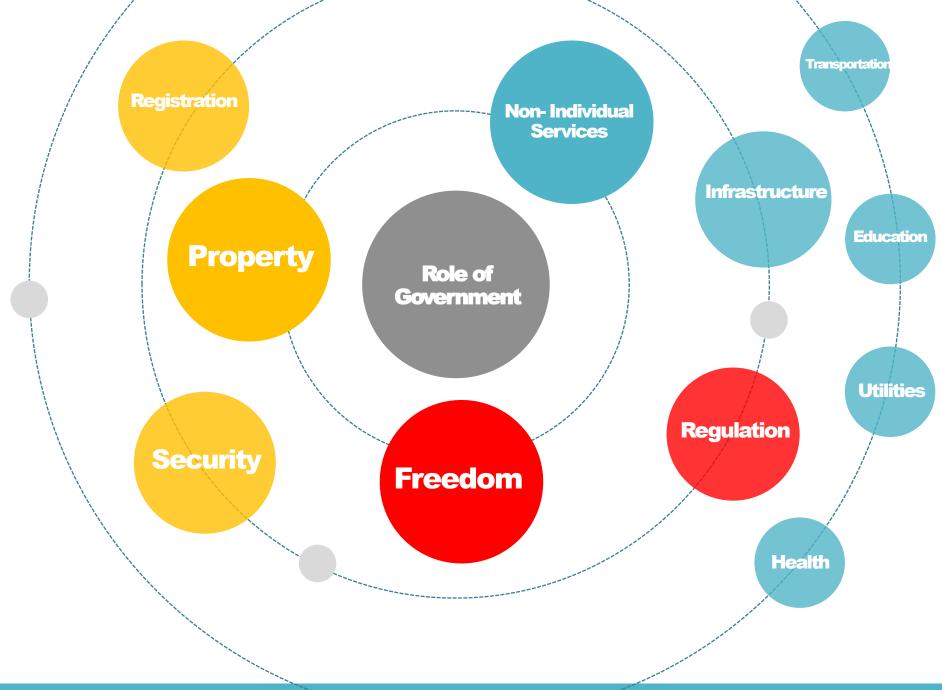

## Do we really need Government ?

**AD**-3/29

## Who wants to deal with the government, close to none!!

If government can guarantee that regulatory issues are taken care of without the citizens and investors noticing, this will be a major success.

# An intelligent way to anticipate citizen needs and provide them before request.