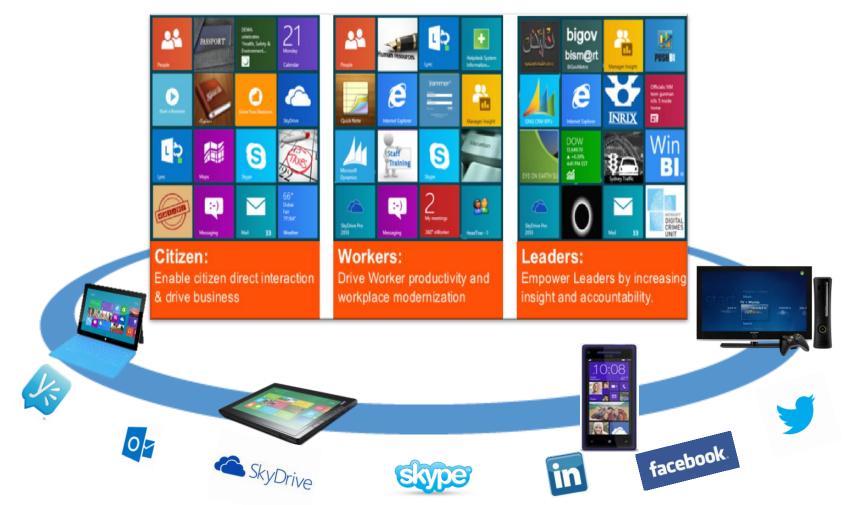

#### **Drive Connected Society**

**Personalized Experiences | Mobile Citizens – Worker - Leaders - Social Connections** 