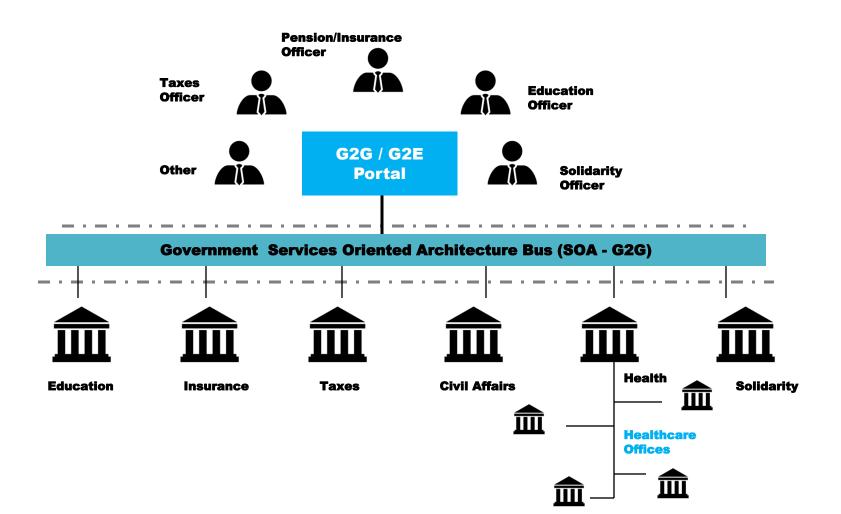

## National Databases Frame-Relationship

#### **Service Oriented Architecture Government to Government Bus**

**AD**-20/29

# Seamless Government is a set of agencies working together as a single entity, generating integrated responses to community needs.

# Distributed approach No one can get hold of several pieces of information